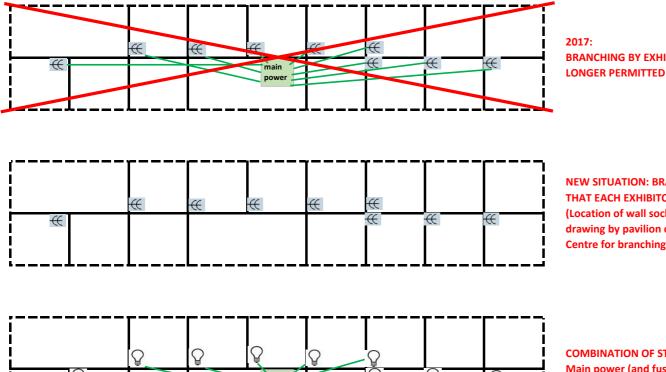

## **ELECTRICITY REGULATIONS PAVILIONS "WORLD OF PRIVATE LABEL 2017"**

Branching power connections from one main switchboard is no longer permitted by the RAI Exhibition Centre
Instead, for every stand using electricity, an individually interruptible main power connection of at least 2kW must be ordered from the official PLMA contractor Gielissen.

Exception: General lighting of stands / lighting of uniform structure may be combined on 1 (individually interruptible) main power connection

2017:
BRANCHING BY EXHIBITOR'S OWN STAND BUILDER IS NO LONGER PERMITTED

NEW SITUATION: BRANCHING DONE BY RAI EXHIBITION CENTRE, SUCH THAT EACH EXHIBITOR HAS AN OWN INTERRUPTIBLE CONNECTION. (Location of wall sockets, ordered with Gielissen, must be indicated in drawing by pavilion organiser. Location of fuse box from RAI Exhibition Centre for branching must also be indicated).

COMBINATION OF STAND LIGHTING WILL STILL BE PERMITTED

Main power (and fuse box if applicable) to be ordered with Gielissen.

Lighting may ony be connected to day electricity supply