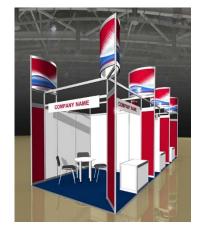

#### SHELL SCHEME STANDS

Standard stands are offered in the following configurations:

Linear (open on one side) Corner (open on two sides) Peninsular (open on three sides)

Stands offered by the Organiser, include the following:

#### Standard shell scheme specification

Walls: 2.5m high and 1m wide panels Floor: floor is covered grey carpet

no false floor

Supports: forged aluminum

Furniture: 2 standard chairs (№300)

1 table (№310) 1 rubbish bin

Fascia panel: white panel of 300 mm. height containing

company's name in small and capital letters. If the stand has more than one open side, you can order an additional fascia panel name at surcharge using **Form 3**. We will use the name of your company from our previous correspondence,