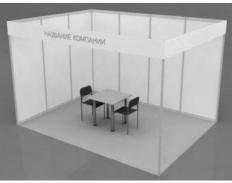

#### SHELL SCHEME STANDS

Standard stands are offered in the following configurations:

Linear (open on one side) Corner (open on two sides) Peninsular (open on three sides)

Stands offered by the Organiser, include the following:

#### Standard shell scheme specification

Walls: 2.5m high and 1m wide panels Floor: floor is covered grey carpet

no false floor

Supports: forged aluminum

Furniture: 2 standard chairs (№300)

1 table (№310) 1 rubbish bin

Fascia panel: white panel of 300 mm. height containing

company's name in small and capital letters. If the stand has more than one open side, you can order an additional fascia panel name at surcharge using **Form 3**. We will use the name of your company from our previous correspondence,