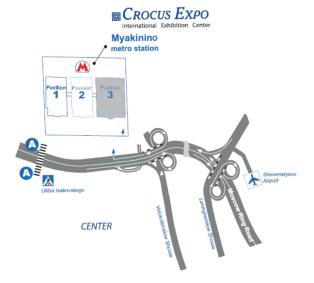

#### How to get to Crocus Expo

#### By public transport:

Since December 2009, metro brings exhibitors and visitors directly to Crocus Expo! The new **metro station Myakinino** is located next to the exhibition centre.

It takes just 40 minutes from Moscow city centre by a comfortable direct train to the entrance of the pavilion.

#### By car to:

Intersection of MKAD (65-66<sup>th</sup> km) and Volokolamskoye shosse.