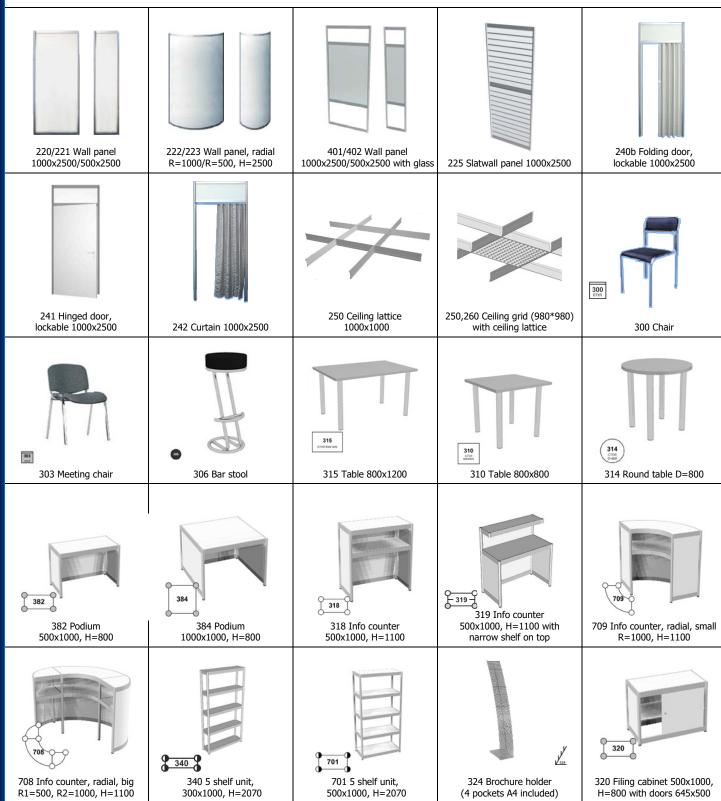

#### FURNITURE RENT FOR SHELL SCHEME & MODIFIED SHELL SCHEME

Shell scheme packages will include a basic furniture set. Any additional pieces are to be ordered using the respective forms attached to this Manual.

Please note that exhibitors are not allowed to use their own furniture made of Octanorm or similar exhibition systems (showcases, info counters, shelf racks etc.). Please consult the Official technical agent to make sure that your furniture is allowed for use.

#### ADDITIONAL EQUIPMENT OF SHELL SCHEME & MODIFIED SHELL SCHEME

(Please see Forms 4, 5, 6)

To order additional equipment please fill in the respective form or contact the Official technical agent.