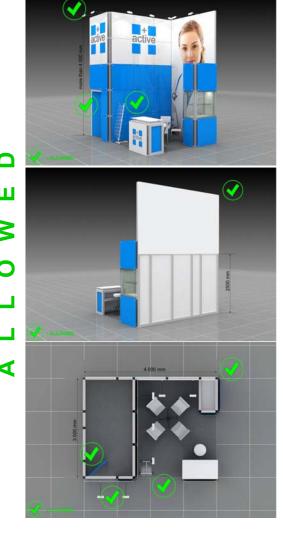

#### REQUIREMENTS FOR STAND PROJECTS AND DESIGN

- 1. Each stand must be completed with a floor covering (e.g., carpet) and also rear and side walls of a minimum height of 250 cm.
- 2. Construction may exceed a height of 250 cm, but only with permission in writing from the Organiser, on receipt of the proposed stand design, prior to the exhibition (example of minimum package 3 views are given below). Maximum height of stand structure should be 6 m.
- 3. No part of the stand structure (including spotlights, flags, and decor elements) may extend beyond the boundaries of the site allocated including vertical perspective of the stand, exception can be made for light-weight spotlights installed at a minimum height 4 m from floor.
- 4. The open sides of the stand according to the space application form and general floor plan of the exhibition shall not be closed by the exhibitor without permission in writing from the Organiser.
- 5. Please note that company names, logos and graphics are not permitted on the reverse side of your wall overlooking neighbouring stands.
- 6. The reverse side of your wall/s visible from aisles and also if it overlaps the height of those on neighbouring stands (2.5 m shell scheme) must be of neat appearance (only white colour accepted).
- 7. In order to ensure the safety of visitors to the exhibition, store rooms, offices and other premises with doors at your stand and which open directly to the aisles between stands must be equipped either with sliding doors or doors which open to the inside.
- 8. Stand design should not block access any fire, electricity or emergency exits points.
- 9. There is a surcharge on the space occupied by double decker stands. Double decker stand has to be booked and paid through the space application form. Construction of double decker stands will only be permitted after payment of the surcharge.