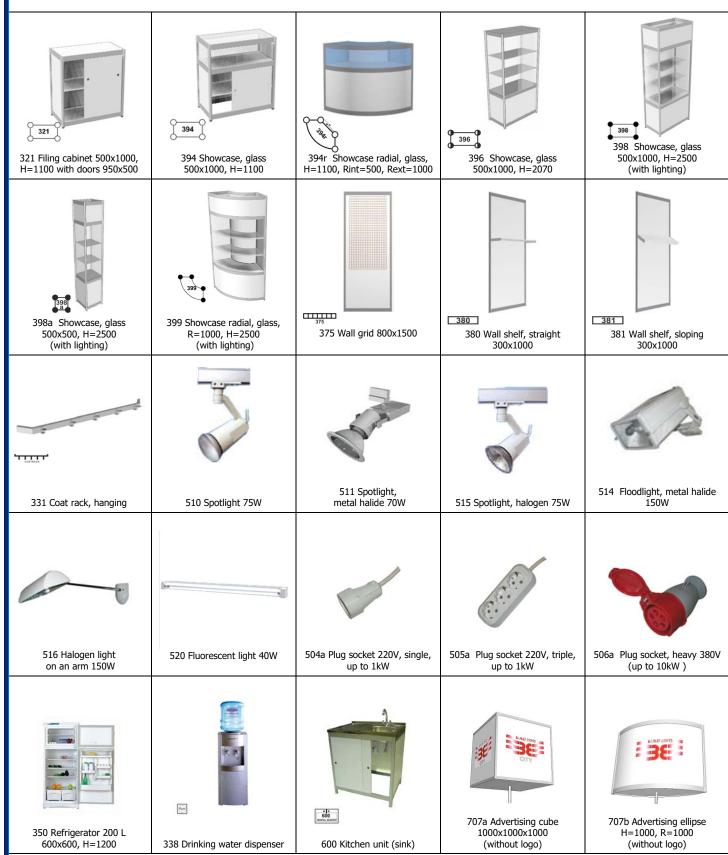

#### FURNITURE RENT FOR SHELL SCHEME & MODIFIED SHELL SCHEME

Shell scheme packages will include a basic furniture set. Any additional pieces are to be ordered using the respective forms attached to this Manual.

Please note that exhibitors are not allowed to use their own furniture made of Octanorm or similar exhibition systems (showcases, info counters, shelf racks etc.). Please consult the Official technical agent to make sure that your furniture is allowed for use.

#### ADDITIONAL EQUIPMENT OF SHELL SCHEME & MODIFIED SHELL SCHEME

(Please see Forms 4, 5, 6)

To order additional equipment please fill in the respective form or contact the Official technical agent.