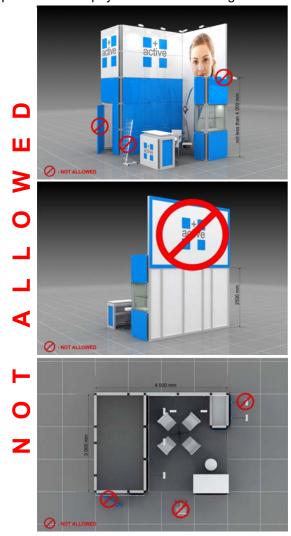

#### REQUIREMENTS FOR STAND PROJECTS AND DESIGN

- 1. Each stand must be completed with a floor covering (e.g., carpet) and also rear and side walls of a minimum height of 250 cm.
- 2. Construction may exceed a height of 250 cm, but only with permission in writing from the Organiser, on receipt of the proposed stand design, prior to the exhibition (example of minimum package 3 views are given below). Maximum height of stand structure should be 6 m.
- 3. No part of the stand structure (including spotlights, flags, and decor elements) may extend beyond the boundaries of the site allocated including vertical perspective of the stand, exception can be made for light-weight spotlights installed at a minimum height 4 m from floor.
- 4. The open sides of the stand according to the space application form and general floor plan of the exhibition shall not be closed by the exhibitor without permission in writing from the Organiser.
- 5. Please note that company names, logos and graphics are not permitted on the reverse side of your wall overlooking neighbouring stands.
- 6. The reverse side of your wall/s visible from aisles and also if it overlaps the height of those on neighbouring stands (2.5 m shell scheme) must be of neat appearance (only white colour accepted).
- 7. In order to ensure the safety of visitors to the exhibition, store rooms, offices and other premises with doors at your stand and which open directly to the aisles between stands must be equipped either with sliding doors or doors which open to the inside.
- 8. Stand design should not block access any fire, electricity or emergency exits points.
- 9. There is a surcharge on the space occupied by double decker stands. Double decker stand has to be booked and paid through the space application form. Construction of double decker stands will only be permitted after payment of the surcharge.