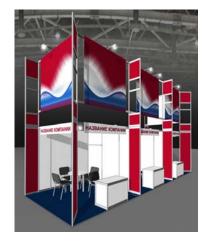

#### SHELL SCHEME STANDS

Standard stands are offered in the following configurations:

Linear (open on one side) Corner (open on two sides) Peninsular (open on three sides)

Stands offered by the Organiser, include the following:

#### Standard shell scheme specification

Walls: 2.5m high and 1m wide panels Floor: floor is covered grey carpet

no false floor

Supports: forged aluminum

Furniture: 2 standard chairs (№300)

1 table (№310) 1 rubbish bin

Fascia panel: white panel of 300 mm. height containing

company's name in small and capital letters. If the stand has more than one open side, you can order an additional fascia panel name at surcharge using **Form 3**. We will use the name of your company from our previous correspondence,