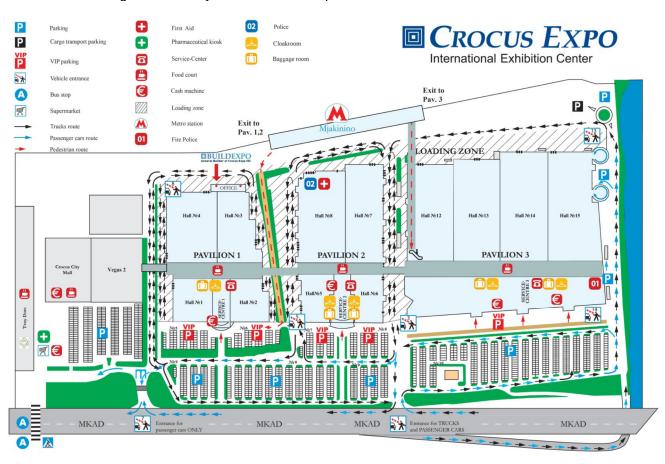

#### **Exhibition Centre**

Crocus Expo is a state-of-the-art exhibition centre, designed and in line with the highest international standards based on advanced architectural solutions and cutting-edge construction materials. It is located at MKAD (Moscow Ring Highway), and it usually takes approximately 30-60 minutes to get to Crocus Expo from Moscow centre.

#### ADDRESS OF EXHIBITION CENTRE

Crocus Expo IEC address: Mezhdunarodnaya 20 (Pavilion 3), P.O. box 92, Krasnogorsk 143402, Krasnogorsk area, Moscow region.