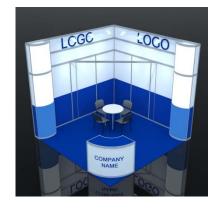

#### SHELL SCHEME STANDS

Standard stands are offered in the following configurations:

Linear (open on one side) Corner (open on two sides) Peninsular (open on three sides)

Stands offered by the Organiser, include the following:

#### Standard shell scheme specification

Walls: 2.5m high and 1m wide panels Floor: floor is covered grey carpet

no false floor

Supports: forged aluminum

Furniture: 2 standard chairs (№300)

1 table (№310) 1 rubbish bin

Fascia panel: white panel of 300 mm. height containing

company's name in small and capital letters. If the stand has more than one open side, you can order an additional fascia panel name at surcharge using **Form 3**. We will use the name of your company from our previous correspondence,